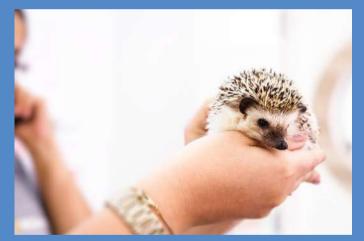

#### Exotic Pets

There isn't an exact definition of **exotic** pets. Most people consider a pet to be exotic if it is not common for people to have. Wild animals that have been tamed are usually considered exotic also. There are many different types of exotic pets such as snakes, lizards, monkeys, sugar gliders, and many others. People have owned exotic pets for thousands of years, but recently the amount of people owning these pets has exploded. Taking animals out of their <u>natural</u> habitats is usually not good for them. Many are not able to **survive** after they have been captured and transported around the world.