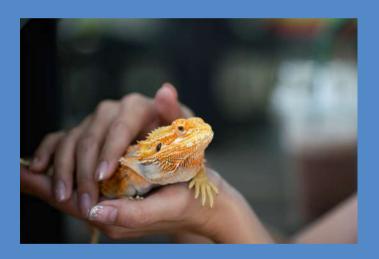

#### Exotic Pets

There isn't an exact definition of **exotic** pets. Most people consider a pet to be exotic if it is not common for people to have. Wild animals that have been tamed are usually considered exotic also. There are many different types of exotic pets such as snakes, lizards, monkeys, sugar gliders, and many others. People have owned exotic pets for thousands of years, but recently the amount of people owning these pets has exploded. Taking animals out of their <u>natural</u> habitats is usually not good for them. Many are not able to **survive** after they have been captured and transported around the world.