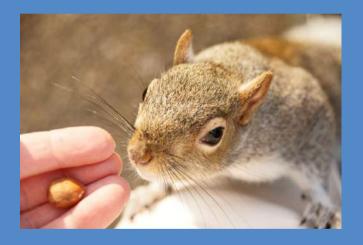

## Pet - Vocabulary

tame: not wild or dangerous. (adj);

tame: not wild or dangerous. (adj); to make a wild animal domestic. (verb)

He wasn't worried because the tiger is tame.

She tried to tame the squirrel.