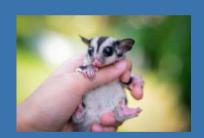

#### Exotic Pets

There isn't an exact definition of **exotic** pets. Most people consider a pet to be exotic if it is not common for people to have. Wild animals that have been tamed are usually considered exotic also. There are many different types of exotic pets such as snakes, lizards, monkeys, sugar gliders, and many others. People have owned exotic pets for thousands of years, but recently the amount of people owning these pets has exploded. Taking animals out of their <u>natural</u> habitats is usually not good for them. Many are not able to **survive** after they have been captured and transported around the world.