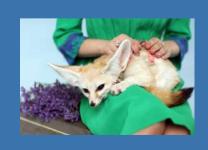

#### Exotic Pets

There isn't an exact definition of **exotic** pets. Most people consider a pet to be exotic if it is not common for people to have. Wild animals that have been tamed are usually considered exotic also. There are many different types of exotic pets such as snakes, lizards, monkeys, sugar gliders, and many others. People have owned exotic pets for thousands of years, but recently the amount of people owning these pets has exploded. Taking animals out of their <u>natural</u> habitats is usually not good for them. Many are not able to **survive** after they have been captured and transported around the world.