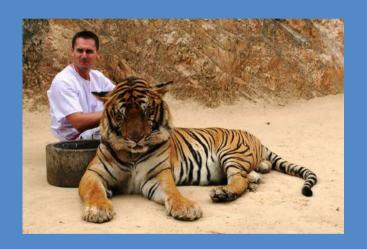

## Pet - Vocabulary

tame: not wild or dangerous. (adj);

tame: not wild or dangerous. (adj); to make a wild animal domestic. (verb)

He wasn't worried because the tiger is tame.

She tried to tame the squirrel.

#### Exotic Pets

There isn't an exact definition of **exotic** pets. Most people consider a pet to be exotic if it is not common for people to have. Wild animals that have been tamed are usually considered exotic also. There are many different types of exotic pets such as snakes, lizards, monkeys, sugar gliders, and many others. People have owned exotic pets for thousands of years, but recently the amount of people owning these pets has exploded. Taking animals out of their <u>natural</u> habitats is usually not good for them. Many are not able to **survive** after they have been captured and transported around the world.