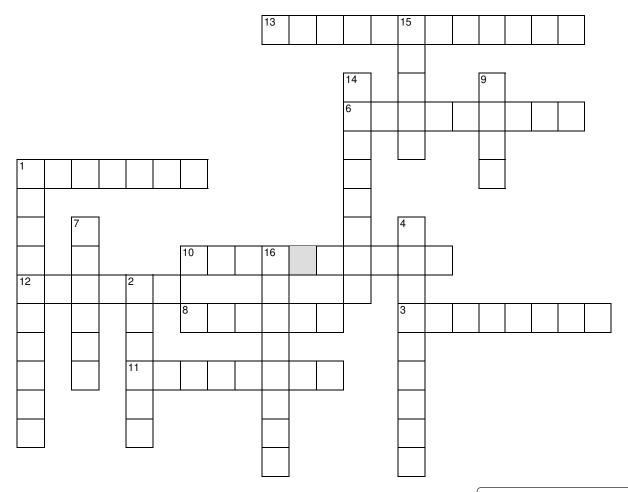

## **Across**

- 1. A place where sports games happen.
- 3. A path to walk on the side of the road.
- 6. Moves people up and down floors.
- 8. A fast train under the city.
- 10. A place to eat in the mall.
- 11. Lifts people up to higher floors.
- 12. Where we watch big screen movies.
- 13. The area where your home is.

## **Down**

- 1. A very tall building.
- 2. A place to see old things.
- 4. A place to safely cross the street.
- 7. A path that goes under something.
- 9. A place with many shops.
- 14. A person who lives near you.
- 15. A street in your neighborhood.
- 16. The busy center of a city.

DOWNTOWN SUBWAY
FOOD COURT
NEIGHBORHOOD
CROSSWALK NEIGHBOR
CINEMA BLOCK MALL
MUSEUM SIDEWALK
ESCALATOR STADIUM
TUNNEL ELEVATOR
SKYSCRAPER

Super English ESL Page 1